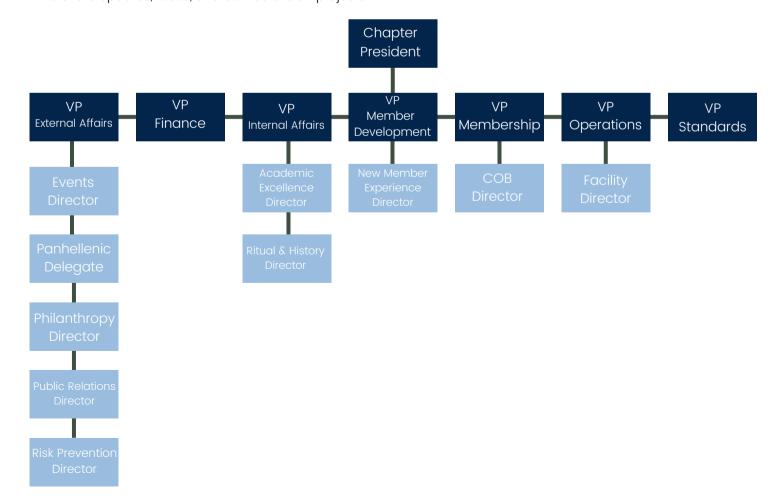

## **New Structure**

We are excited to announce our new structure for 2023! This structure contains 7 departments led by a Vice President for each department. The executive board is made up of the President and 7 Vice Presidents which meet weekly to discuss trends, topics, and chapter issues. Each department will meet weekly/biweekly as needed to share updates, ideas, and collaborate on projects!

### 🝁 Chapter Council 2022 🍁

President
Carly Martin

VP of Standards
Mekenzi Lewis

VP of Organization

Bethany Golliday

VP of Academic Excellence

Secretary Karley Becker

**Treasurer** Makenna Young

**Marshall**Mallory Taylor

Panhellenic Delegate

Katie Hall

Risk Management

Riley Bloir

House Chairman

Lydia Henry

Membership Chairman

Madison Wiss

New Member Chairman

Katie Vaughn

Event Chairman

Gretchen Peters

Philanthropy Chairman

Meg Crawford

**Education** Chairman

Liz Roemer

Public Relations Chairman

JJ Braman

Diversity Equity and Inclusion

Alex Tillman